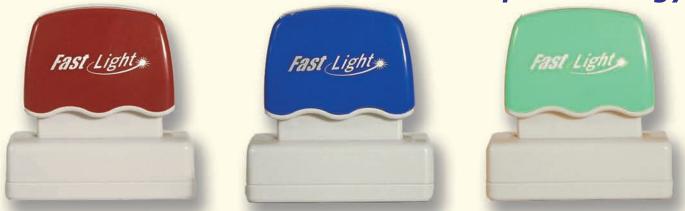

### The Most Advanced Pre-inked Stamp Technology

Available in 20 Sizes and 3 Handle Colors: Burgundy, Blue, and Soft Green

"FastLight" is available in Two (2) Inks - "FastLight Oil-base Ink" or Special Formula Ink FastLight Speeds-up your Production by 400% - "The Fastest Pre-ink System in the World"

## 20 Sizes of Elegant "FastLight" Pre-ink Stamp Mounts are available!