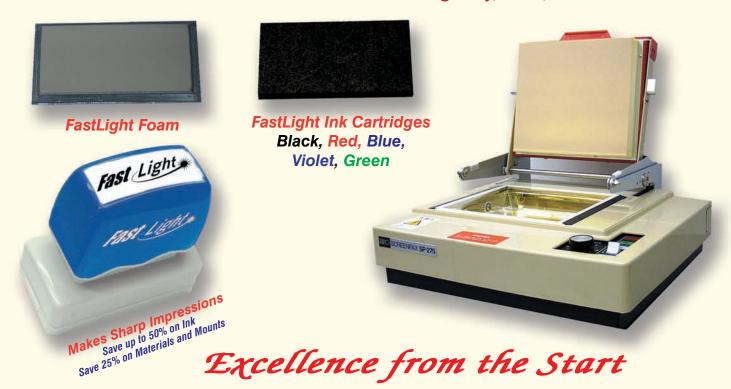

- Elegant High Quality Mounts
- Very Smooth Mechanism, No Squeek
- Up to 50,000 Quality Impressions
- Material resists Warping, No Gluing
- Ink Cartridges in 5 Colors, No Bleed
- Speeds-up Production by 400%
- · Re-ink from Rear with FastLight Inks
- Save 25% on Supplies, 50% on Inks
- FastLight Saves you Time and Money

## "FastLight" offers Several Advantages:

- \* Special Formula Ink inks in 15 Minutes Oil-base Ink inks in 30 Minutes
- \* "FastLight" Ink Speeds-up Production Time by 400%, Saves you Time and Money
- \* "FastLight" Mounts and Supplies will Save you 25%, and 50% on Ink
- \* Totally Hassle-free Mounts and Foam Does Not Warp No Gluing required