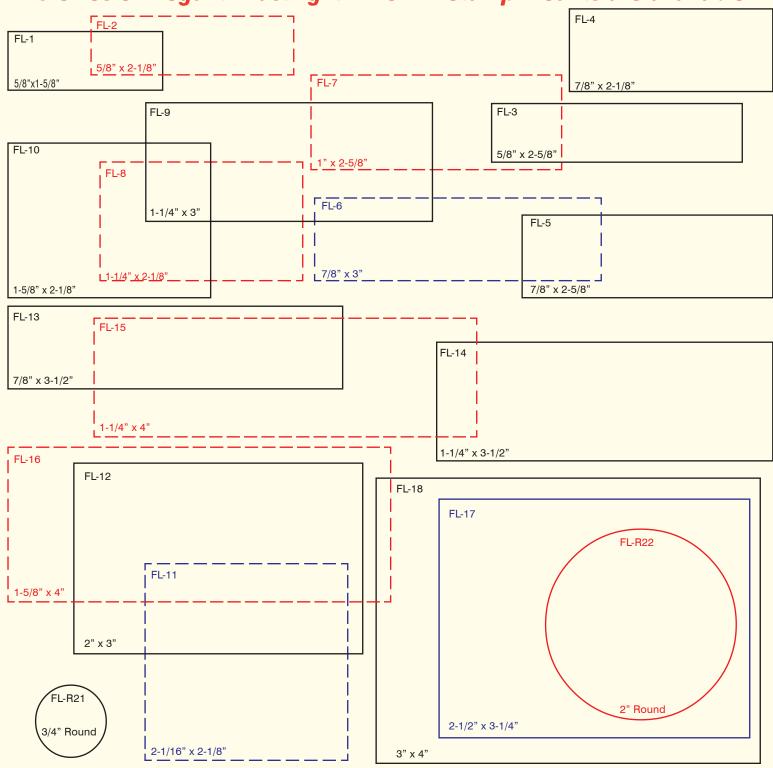

M Marking Devices & Equipment**



Toll Free: (800) 820-5014 • Fax: (800) 266-3660 Int'l: (818) 787-3308 • Fax: (818) 787-2740

Visit our Web Site: www.msmmarking.com e-mail: fastlight@msmmarking.com



# "FastLight" is available in Two (2) Inks - FastLight Oil-base or Special Formula FastLight Ink





Speeds-up Production by 400% For the Fastest Inking Use Special Formula Ink

## "FastLight" offers Several Advantages:

- \* Special Formula Ink inks in 15 Minutes Oil-base Ink inks in 30 Minutes
- \* "FastLight" Ink Speeds-up Production Time by 400%, Saves you Time and Money
- \* "FastLight" Mounts and Supplies will Save you 25%, and 50% on Ink
- \* Totally Hassle-free Mounts and Foam Does Not Warp No Gluing required

## 20 Sizes of Elegant "FastLight" Pre-ink Stamp Mounts are available!