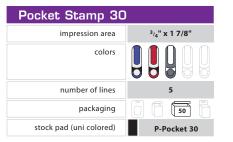

Includes built-in nonreplaceable ink pad .

| Product<br>Code | Description            |  |  |  |
|-----------------|------------------------|--|--|--|
| 030270          | Pocket Stamp 30 Grey   |  |  |  |
| 030271          | Pocket Stamp 30 Indigo |  |  |  |
| 030275          | Pocket Stamp 30 Ruby   |  |  |  |