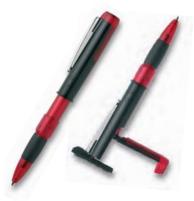

| Print-Pen       |                 |
|-----------------|-----------------|
| impression area | 5/16" x 1 5/16" |
| colors          |                 |
| number of lines | 3               |
| packaging       |                 |

Includes built-in nonreplaceable ink pad .

| Product<br>Code | Description       |  |  |
|-----------------|-------------------|--|--|
| 030436          | Print Pens-Ruby   |  |  |
| 030437          | Print Pens-Indigo |  |  |
| 030438          | Print Pens-Grey   |  |  |