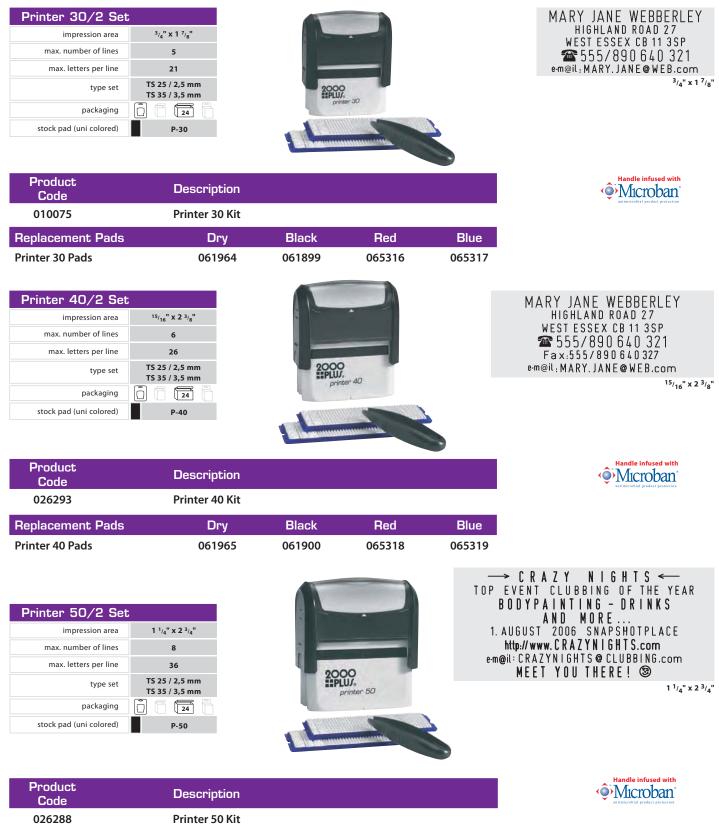

66

| 020288           | Printer 50 Kit |        |        |        |
|------------------|----------------|--------|--------|--------|
| Replacement Pads | Dry            | Black  | Red    | Blue   |
| Printer 50 Pads  | 062019         | 062016 | 062017 | 062018 |