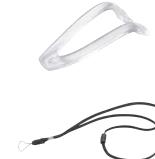

| Product<br>Code | Description              |  |  |  |  |
|-----------------|--------------------------|--|--|--|--|
| 035569          | Stamp Mouse Clip (Clear) |  |  |  |  |
| 035548          | Stamp Mouse Lanyard      |  |  |  |  |