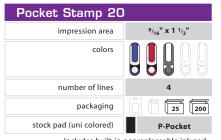

## Specialty Stamps

Includes built-in nonreplaceable ink pad .

| Product<br>Code | Description            |
|-----------------|------------------------|
| 030364          | Pocket Stamp 20 Grey   |
| 030375          | Pocket Stamp 20 Indigo |
| 030379          | Pocket Stamp 20 Ruby   |